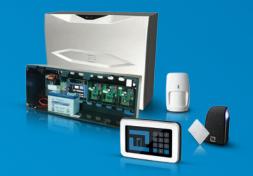

# Access control readers

# **EVOLUTION**

Transparent and multi-technology reader, Bluetooth, Biometrics, Keyboard, QR-Code

# SIGNO

Transparent and multi-technology reader