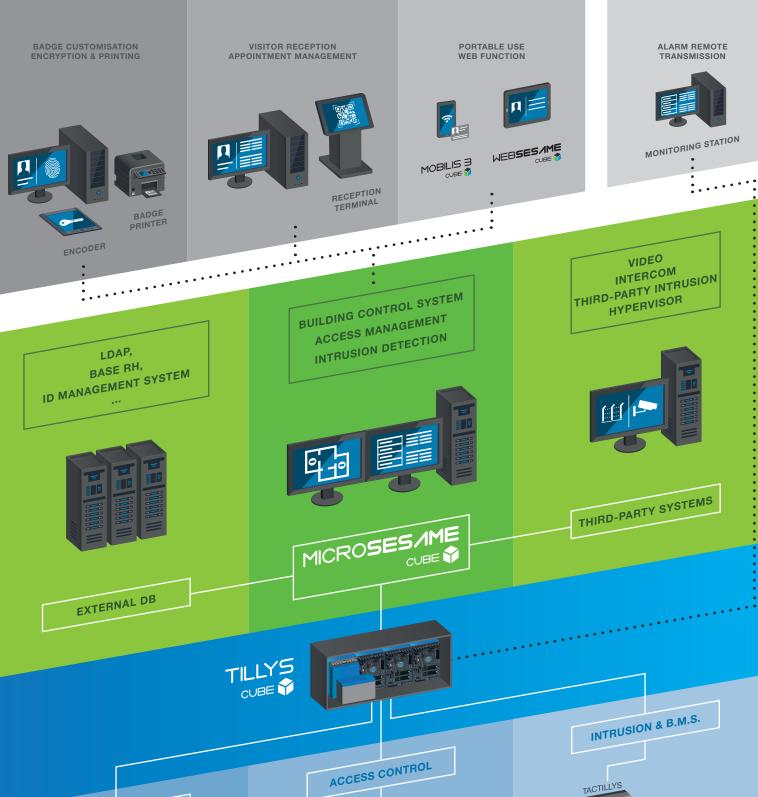

# **TILLYS CUBE**

Intrusion, access control & Buildings Management System

# Multi-function control unit Specialized modules

- > 128 weekly time schedules
- > 32 alarm groups

- > TACTILLYS CUBE: Intrusion operation Touchscreen keypad
- > VAULTYS CUBE: Bank management Timed management of openings
- MLP2: Access control 2 transparent readers
   MLIO16: Intrusion detection & BMS 16 configurable inputs/Outputs
- > EQUILOCK : Intrusion detection 64 sensors per bus
- > MLR8: 8 relay outpout extension

# Access control readers