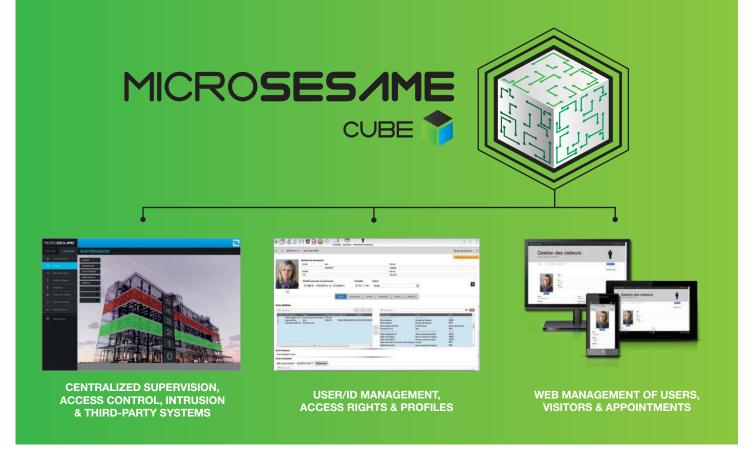

# MICROSES/ME

# **TILLYS CUBE**

Intrusion, access control & Buildings Management System