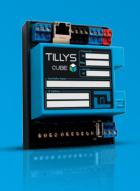

# **TILLYS CUBE**

Intrusion, access control & Buildings Management System

# Multi-function control unit Specialized modules

- > 128 weekly time schedules
- > 32 alarm groups

- > TACTILLYS CUBE: Intrusion operation Touchscreen keypad
- > VAULTYS CUBE: Bank management Timed management of openings
- MLP2: Access control 2 transparent readers
   MLIO16: Intrusion detection & BMS 16 configurable inputs/Outputs
- > EQUILOCK : Intrusion detection 64 sensors per bus
- > MLR8: 8 relay outpout extension