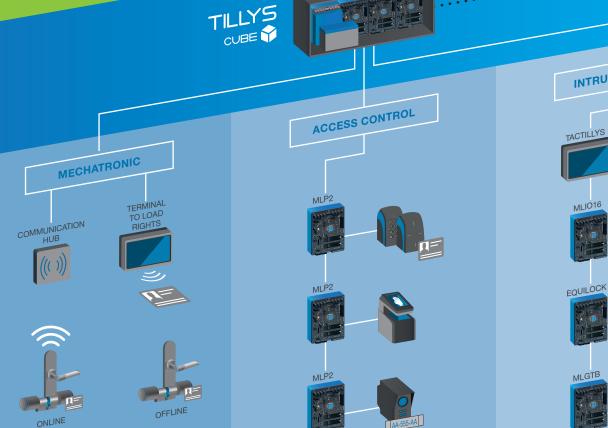

# **TILLYS CUBE**

Intrusion, access control & Buildings Management System

# Multi-function control unit Specialized modules

- > 128 weekly time schedules
- > 32 alarm groups

- > TACTILLYS CUBE: Intrusion operation Touchscreen keypad
- > VAULTYS CUBE: Bank management Timed management of openings
- MLP2: Access control 2 transparent readers
   MLIO16: Intrusion detection & BMS 16 configurable inputs/Outputs
- > EQUILOCK : Intrusion detection 64 sensors per bus
- > MLR8: 8 relay outpout extension