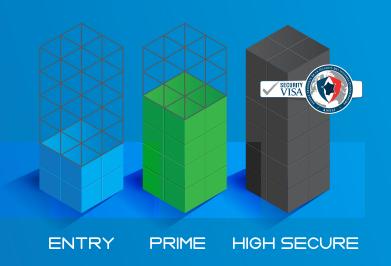

# **NATIVE CYBERSECURITY**

High security, ANSSI compatible, from the ENTRY range.

Protection mechanisms at all levels of the hardware architecture and on all communications.

Easy implementation, managed by TIL or through very simple tools for customers.