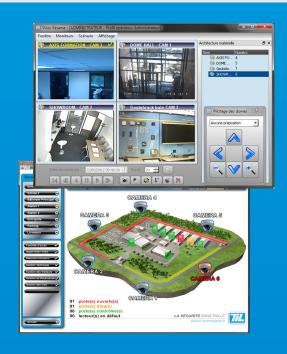

## **VISIO-SESAME**

Dome control
Recording management
Video commuting
Image matrix control

## Video monitoring via IP

The VISIO-SESAME software option enables communication with many digital video recorders and software.

The developped gateways for solutions such as BOSCH, CASD, GENETEC, GEUTEBRUCK, HYMATOM, STIM, etc. perform most of the video monitoring operations from any MICRO-SESAME workstation :

- Real-time monitoring
- Record triggering
- Monitorization of event input/output
- Dome control
- Visualization of recorded images
- Audio management (depending on the system)

The video features can be directly controlled from one single MICRO-SESAME gaphical monitor, common to all security systems (access control, intrusion, fire, BMS, ...).