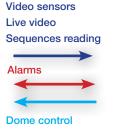

## **Synoptics**

## **VISIO-SESAME**

Dome control
Recording management
Video commuting
Image matrix control

- Real-time monitoring
- Record triggering
- Monitorization of event input/output
- Dome control
- Visualization of recorded images
- Audio management (depending on the system)

The video features can be directly controlled from one single MICRO-SESAME gaphical monitor, common to all security systems (access control, intrusion, fire, BMS, ...).