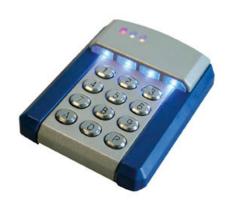

SUN is an anti-vandal keypad for internal or sheltered use with 12 backlit metallic keys.

The SUN keypad is supported by the MICRO-SESAME centralised access control system.

- It can be connected to an access control unit or door module as a badge reader (Data/Clock or Wiegand).
- Sleek & robust, the SUN keypad is convenient to use.

### **Convenient and Design**

The sleek design and the backlit keypad make the SUN keypad comfortable to use.

#### **Robust**

Its extremely robust case ensures its operation even in harsh conditions.