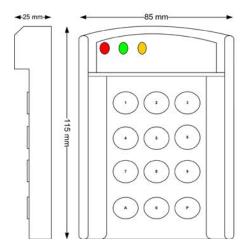

## **Features**

- Power supply: 12 VCC
- Consumption: 5 mA (lightning off), 42 mA (backlit)
- Signalling: yellow, red and green LEDS,
- Dimensions: H 115 x L 85 x D 25 mm
- Material: Stainless steel metallic case
- Sealing: IP66, resin
- Operating temperature: -30°C to +50°C
- 3 interchangeables colour cases supplied.