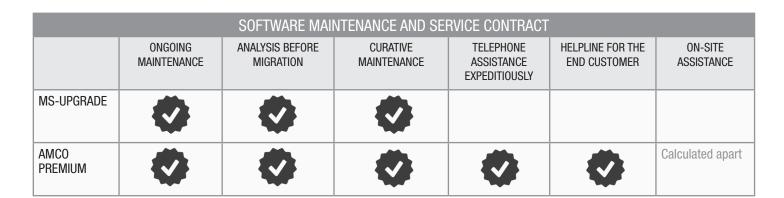

# Curative and evolutionary maintenance

The annual MS-UPGRADE license allows installed sites to benefit from the latest functionalities and compatibility of the software MICRO-SESAME. The license provides gratuitously all updates to the major and minor versions of the software.

This license is required with complex MICRO-SESAME configurations (server redundancy, multi-site redundancy, OPC gateways, webservices, SDK video...) or with certain volumes (more than 512 readers, more than 25 client workstations...).

With the regular update of your installed systems, you can ensure their longevity. Moreover, you ensure a guaranteed level of service :

- Bug corrections are a priority on the last version overriding
- Regular monitoring of compatibility with third-party systems
- A study carried out by TIL, before each migration, to analyse the risks and prerequisites for your site.

### Ongoing maintenance

- Free availability of new software versions as soon as they are available
- On request, specific developing (sold separately)

#### Curative maintenance

- Effective correction of a functional bug by the free provision of a patch
- Providing a workaround to continue the use of the software, pending the final correction

## Analysis before migration

- Parameter setting advises
- Respond to all questions related to the use of software
- Diagnosis of risks (migration survey)
- Help with DB migration (service sold separately)